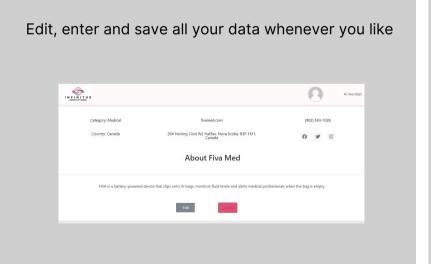

# **EDIT, ENTER AND SAVE DATA**

Edit, enter and save all your data whenever you like

| Internal |

Edit, enter and save all your data whenever you like

| 183181191    | · ·                 |  |
|--------------|---------------------|--|
| Customes *   | Add Contact         |  |
| All Contacts |                     |  |
| Database Y   | Company Name        |  |
| 769          |                     |  |
| 1895         |                     |  |
| Messages     | Company Description |  |
|              |                     |  |
|              | Winter              |  |
|              |                     |  |
|              |                     |  |
|              | Contact Name        |  |
|              |                     |  |
|              | Title               |  |
|              |                     |  |
|              |                     |  |
|              | Saludation          |  |
|              | No.                 |  |
|              | Email               |  |
|              |                     |  |
|              |                     |  |
|              | Telephone           |  |
|              |                     |  |
|              | Address             |  |
|              |                     |  |